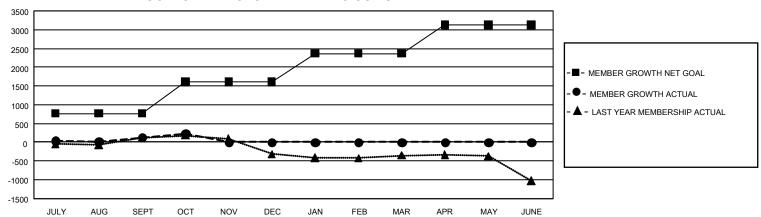

## GOALS AND ACTUAL MEMBERS CUMULATIVE

| DROPPED CLUBS: 8 |       | 492 CLUBS OF 1,388 ADDED 1<br>OR MORE NEW MEMBERS | GENDER DISTRIBUTION             |                 |  |
|------------------|-------|---------------------------------------------------|---------------------------------|-----------------|--|
|                  |       |                                                   | MALE                            | 23,283 (62.71%) |  |
|                  |       |                                                   | FEMALE                          | 13,828 (37.24%) |  |
| DROPPED MEMBERS  |       |                                                   | NON BINARY                      | 5 (0.01%)       |  |
| DECEASED         | 125   |                                                   | PREFER NOT TO ANSWER            | 14 (0.04%)      |  |
| CLUB CANCELLED   | 14    |                                                   | TOTAL FAMILY UNIT MEMBERS       | S 0             |  |
| OTHER            | 1,255 | CLICK HERE FOR                                    |                                 |                 |  |
| TOTAL            | 1,394 | CUMULATIVE MEMBERSHIP DATA                        | FAMILY MEMBERS PAYING HALF DUES |                 |  |

## GMT Constitutional Area 1, Group A

REPORT DOES NOT INCLUDE CLUBS IN UNDISTRICTED AREAS.

| Clubs                 |               |           |               | Members               |                           |                         |                                              |
|-----------------------|---------------|-----------|---------------|-----------------------|---------------------------|-------------------------|----------------------------------------------|
| RESULTS FOR 2024-2025 |               |           |               | RESULTS FOR 2024-2025 |                           |                         |                                              |
| QUARTER               | NEW CLUB GOAL | NEW CLUBS | DROPPED CLUBS | QUARTER M             | MEMBER GROWTH NET<br>GOAL | MEMBER GROWTH<br>ACTUAL | DROPPED MEMBERS ACTUAL (including transfers) |
| JULY/AUG/SEPT         | 33            | 6         | 7             | JULY/AUG/SEP          | T 765                     | 1,413                   | 1,102                                        |
| OCT/NOV/DEC           | 51            | 2         | 1             | OCT/NOV/DEC           | 850                       | 444                     | 313                                          |
| JAN/FEB/MAR           | 48            | 0         | 0             | JAN/FEB/MAR           | 748                       | 0                       | 0                                            |
| APR/MAY/JUNE          | 30            | 0         | 0             | APR/MAY/JUNE          | 763                       | 0                       | 0                                            |