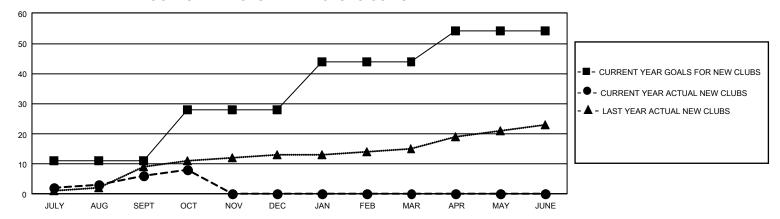

## GOALS AND ACTUAL NEW CLUBS CUMULATIVE

## GMT Constitutional Area 1, Group A

REPORT DOES NOT INCLUDE CLUBS IN UNDISTRICTED AREAS.

| Clubs                 |               |           |               | Members               |                           |                         |                                              |
|-----------------------|---------------|-----------|---------------|-----------------------|---------------------------|-------------------------|----------------------------------------------|
| RESULTS FOR 2024-2025 |               |           |               | RESULTS FOR 2024-2025 |                           |                         |                                              |
| QUARTER               | NEW CLUB GOAL | NEW CLUBS | DROPPED CLUBS | QUARTER M             | MEMBER GROWTH NET<br>GOAL | MEMBER GROWTH<br>ACTUAL | DROPPED MEMBERS ACTUAL (including transfers) |
| JULY/AUG/SEPT         | 33            | 6         | 7             | JULY/AUG/SEP          | T 765                     | 1,413                   | 1,102                                        |
| OCT/NOV/DEC           | 51            | 2         | 1             | OCT/NOV/DEC           | 850                       | 444                     | 313                                          |
| JAN/FEB/MAR           | 48            | 0         | 0             | JAN/FEB/MAR           | 748                       | 0                       | 0                                            |
| APR/MAY/JUNE          | 30            | 0         | 0             | APR/MAY/JUNE          | 763                       | 0                       | 0                                            |